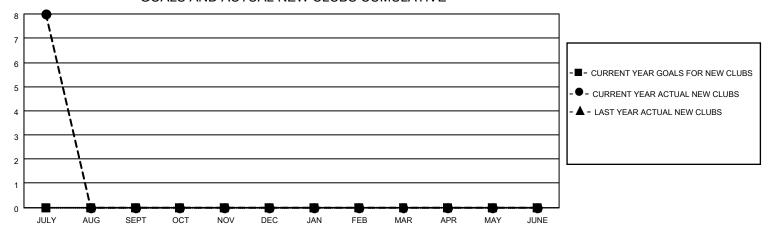

## MONTHLY MEMBERSHIP PROGRESS REPORT

LOCATION INDIA District 324 B Results as of: 7/31/2021

| Clubs         |               |             |               | Members               |                        |                         |                                                    |  |
|---------------|---------------|-------------|---------------|-----------------------|------------------------|-------------------------|----------------------------------------------------|--|
|               | RESULTS FOR   | R 2021-2022 |               | RESULTS FOR 2021-2022 |                        |                         |                                                    |  |
| QUARTER       | NEW CLUB GOAL | NEW CLUBS   | DROPPED CLUBS | QUARTER MEMI          | BER GROWTH NET<br>GOAL | MEMBER GROWTH<br>ACTUAL | DROPPED<br>MEMBERS ACTUAL<br>(including transfers) |  |
| JULY/AUG/SEPT | 0             | 8           | 0             | JULY/AUG/SEPT         | 0                      | 519                     | 83                                                 |  |
| OCT/NOV/DEC   | 0             | 0           | 0             | OCT/NOV/DEC           | 0                      | 0                       | 0                                                  |  |
| JAN/FEB/MAR   | 0             | 0           | 0             | JAN/FEB/MAR           | 0                      | 0                       | 0                                                  |  |
| APR/MAY/JUNE  | 0             | 0           | 0             | APR/MAY/JUNE          | 0                      | 0                       | 0                                                  |  |

## GOALS AND ACTUAL NEW CLUBS CUMULATIVE